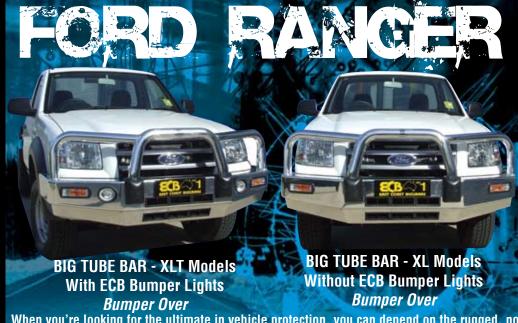

When style, strength and quality are what you are looking for, Insist on genuine ECB products.

are 🚝 🖪 there really is a diffe

When you're looking for the ultimate in vehicle protection, you can depend on the rugged, no compromise reliability of the ECB Big Tube Bar. This new dimensional Big Tube Bar wraps around in front of the existing front bumper bar, ensuring a neat fit and appealing design. This Big Tube Bar is manufactured from high tensile, structural grade alloys and features fully gusseted 63mm headlight tubes. The tapered one-piece bumper incorporates a full width. braced Lower Protection Skirt which also provides protection for the delicate intercooler which is just behind the Air Directional Cooling Vents. A specifically designed steel mounting system ensures a neat and sturdy fitment. ECB Bumper Light fitment on XLT models, Indicator/Park Light Combinations, Air Directional Cooling Vents, Driving Light mounting points and an Aerial Bracket are all standard features.