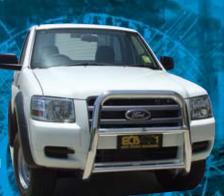

## **TYPE 8 BAR** Silver Hammertone Powdercoated Alloy

The tubular construction of the Type 8 Bar contours perfectly to suit the Ranger's aerodynamic styling. Manufactured from high tensile alloys with a 63mm centre tube, the Type 8 Bar provides optimum frontal protection for the bumper, grille, headlights and the delicate intercooler while a steel mounting

sytem ensures a strong fitment. Driving light mounting provisions are standard inclusions and for a superior w maintenance finish where bugs wash off easily, why not choose from ECB's range of superior, low maintenance powder coated finishes?