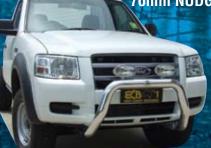

From the sporty 76mm Nudge Bars through to the unmatched strength and reliability of an ECB Big Tube Bar, ECB has a complete range of frontal protection bars and accessories that are styled to perfectly complement the Ranger's lines, and like the Ranger, they're tough enough to withstand almost anything the urban jungle or nature can dish

The Sporty 76mm Nudge Bar is not just ideal impact protection, it incorporates spotlight mounting tabs for extra lighting and adds a sporty style to the front of your vehicle. This nudge bar is made from 76mm x 4.7mm Structural Grade Alloy, ensuring strength and will never rust compared to much thinner sectioned stainless steel products which do not offer the strength, protection nor durability of a genuine ECB product.