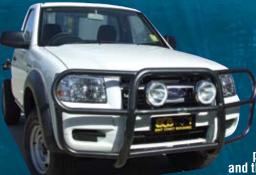

When style, strength and quality are what you are looking for, Insist on genuine ECB products.

are 🚝 🖪 there really is a diffe

When you're looking for the ultimate in vehicle protection, you can depend on the rugged, no compromise reliability of the ECB Big Tube Bar. This new dimensional Big Tube Bar wraps around in front of the existing front bumper bar, ensuring a neat fit and appealing design. This Big Tube Bar is manufactured from high tensile, structural grade alloys and features fully gusseted 63mm headlight tubes. The tapered one-piece bumper incorporates a full width. braced Lower Protection Skirt which also provides protection for the delicate intercooler which is just behind the Air Directional Cooling Vents. A specifically designed steel mounting system ensures a neat and sturdy fitment. ECB Bumper Light fitment on XLT models, Indicator/Park Light Combinations, Air Directional Cooling Vents, Driving Light mounting points and an Aerial Bracket are all standard features.